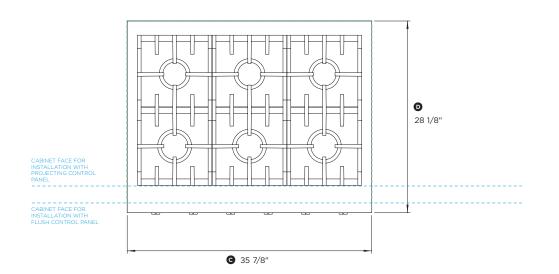

### Model no: **CPV2-366**

(refer page 3 for metric measurements)

| Product Dimensions                                                        | in        |
|---------------------------------------------------------------------------|-----------|
| Height below countertop datum to bottom of chassis                        | 8"        |
| Overall height of product (bottom of chassis to top of grates)            | 9 15/16"  |
| © Overall width of cooktop                                                | 35 7/8"   |
| <ul> <li>Overall depth of cooktop</li> </ul>                              | 28 1/8"   |
| E Height above countertop datum to top of grates                          | 1 15/16"  |
| F Height from countertop datum to chassis top surface                     | 3/8"      |
| © Height of chassis                                                       | 8 3/8"    |
| Depth from rear of chassis to cabinetry datum - projecting                | 24 3/16"  |
| <ol> <li>Depth from rear of chassis to cabinetry datum - flush</li> </ol> | 26 11/16" |
| <ul> <li>Depth of control panel</li> </ul>                                | 2 1/2"    |
| O Distance from left edge of chassis to center line of gas inlet          | 2 1/2"    |
| Distance from left edge of chassis to center line of power cord           | 10 1/2"   |
| O Distance from rear edge of chassis to center line of gas/power          | 1 5/8″    |
|                                                                           |           |

| Cutout Dimensions                                                                                       | in                          |
|---------------------------------------------------------------------------------------------------------|-----------------------------|
| Overall height of cutout                                                                                | 8"                          |
| Overall width of cutout                                                                                 | min 36"                     |
| Overall depth of cutout for projecting control panel<br>Overall depth of cutout for flush control panel | max 243/16"<br>max 2611/16" |