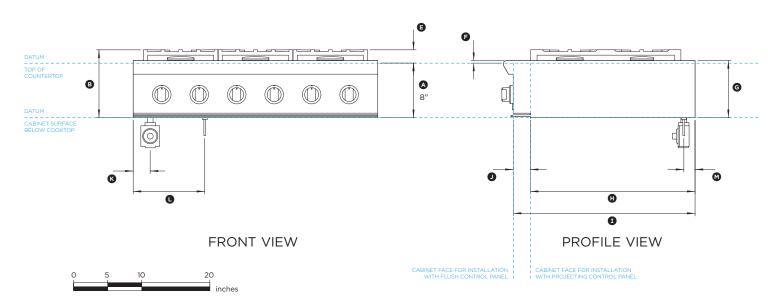

### Model no: **CPV2-366**

(refer page 3 for metric measurements)

| Product Dimensions                                                        | in        |
|---------------------------------------------------------------------------|-----------|
| Height below countertop datum to bottom of chassis                        | 8"        |
| Overall height of product (bottom of chassis to top of grates)            | 9 15/16"  |
| © Overall width of cooktop                                                | 35 7/8"   |
| <ul> <li>Overall depth of cooktop</li> </ul>                              | 28 1/8"   |
| E Height above countertop datum to top of grates                          | 1 15/16"  |
| F Height from countertop datum to chassis top surface                     | 3/8"      |
| © Height of chassis                                                       | 8 3/8"    |
| Depth from rear of chassis to cabinetry datum - projecting                | 24 3/16"  |
| <ol> <li>Depth from rear of chassis to cabinetry datum - flush</li> </ol> | 26 11/16" |
| <ul> <li>Depth of control panel</li> </ul>                                | 2 1/2"    |
| O Distance from left edge of chassis to center line of gas inlet          | 2 1/2"    |
| Distance from left edge of chassis to center line of power cord           | 10 1/2"   |
| O Distance from rear edge of chassis to center line of gas/power          | 1 5/8″    |
|                                                                           |           |

| Cutout Dimensions                                                                                       | in                          |
|---------------------------------------------------------------------------------------------------------|-----------------------------|
| Overall height of cutout                                                                                | 8"                          |
| Overall width of cutout                                                                                 | min 36"                     |
| Overall depth of cutout for projecting control panel<br>Overall depth of cutout for flush control panel | max 243/16"<br>max 2611/16" |