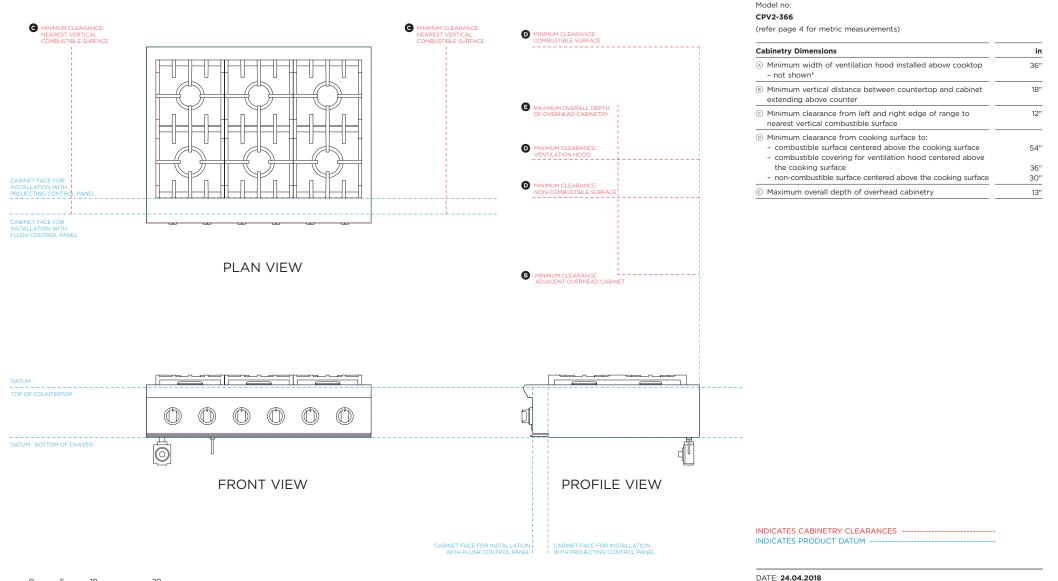

### Model no: **CPV2-366**

(refer page 3 for metric measurements)

| Product Dimensions                                                        | in        |
|---------------------------------------------------------------------------|-----------|
| Height below countertop datum to bottom of chassis                        | 8"        |
| Overall height of product (bottom of chassis to top of grates)            | 9 15/16"  |
| © Overall width of cooktop                                                | 35 7/8"   |
| <ul> <li>Overall depth of cooktop</li> </ul>                              | 28 1/8"   |
| E Height above countertop datum to top of grates                          | 1 15/16"  |
| F Height from countertop datum to chassis top surface                     | 3/8"      |
| © Height of chassis                                                       | 8 3/8"    |
| Depth from rear of chassis to cabinetry datum - projecting                | 24 3/16"  |
| <ol> <li>Depth from rear of chassis to cabinetry datum - flush</li> </ol> | 26 11/16" |
| <ul> <li>Depth of control panel</li> </ul>                                | 2 1/2"    |
| O Distance from left edge of chassis to center line of gas inlet          | 2 1/2"    |
| Distance from left edge of chassis to center line of power cord           | 10 1/2"   |
| O Distance from rear edge of chassis to center line of gas/power          | 1 5/8″    |
|                                                                           |           |

| Cutout Dimensions                                                                                       | in                          |
|---------------------------------------------------------------------------------------------------------|-----------------------------|
| Overall height of cutout                                                                                | 8"                          |
| Overall width of cutout                                                                                 | min 36"                     |
| Overall depth of cutout for projecting control panel<br>Overall depth of cutout for flush control panel | max 243/16"<br>max 2611/16" |