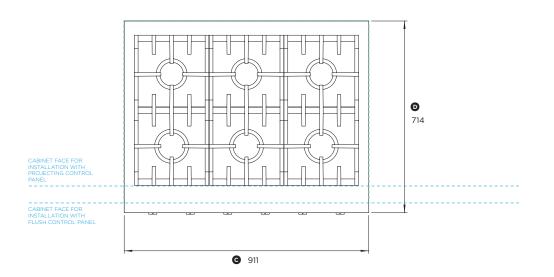

### Model no: **CPV2-366**

(refer page 1 for imperial measurements)

| Product Dimensions                                                | mm  |
|-------------------------------------------------------------------|-----|
| (A) Height below countertop datum to bottom of chassis            | 203 |
| Overall height of product (bottom of chassis to top of grates)    | 253 |
| © Overall width of cooktop                                        | 911 |
| <ul> <li>Overall depth of cooktop</li> </ul>                      | 714 |
| E Height above countertop datum to top of grates                  | 50  |
| © Height from countertop datum to chassis top surface             | 10  |
| © Height of chassis                                               | 213 |
| Depth from rear of chassis to cabinetry datum - projecting        | 614 |
| ① Depth from rear of chassis to cabinetry datum - flush           | 677 |
| <ul> <li>Depth of control panel</li> </ul>                        | 64  |
| O Distance from left edge of chassis to centre line of gas inlet  | 63  |
| © Distance from left edge of chassis to centre line of power cord | 267 |
| O Distance from rear edge of chassis to centre line of gas/power  | 42  |
|                                                                   |     |

| Cutout Dimensions                                                                                       | mm                 |
|---------------------------------------------------------------------------------------------------------|--------------------|
| Overall height of cutout                                                                                | 203                |
| Overall width of cutout                                                                                 | min 914            |
| Overall depth of cutout for projecting control panel<br>Overall depth of cutout for flush control panel | max 614<br>max 678 |