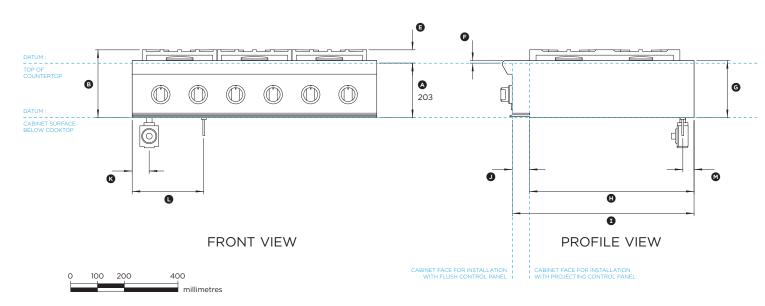

### DATA SHEET

36" Professional Gas Cooktop

### Model no: **CPV2-366**

(refer page 1 for imperial measurements)

| Product Dimensions                                                | mm  |
|-------------------------------------------------------------------|-----|
| (A) Height below countertop datum to bottom of chassis            | 203 |
| Overall height of product (bottom of chassis to top of grates)    | 253 |
| © Overall width of cooktop                                        | 911 |
| <ul> <li>Overall depth of cooktop</li> </ul>                      | 714 |
| E Height above countertop datum to top of grates                  | 50  |
| © Height from countertop datum to chassis top surface             | 10  |
| © Height of chassis                                               | 213 |
| Depth from rear of chassis to cabinetry datum - projecting        | 614 |
| ① Depth from rear of chassis to cabinetry datum - flush           | 677 |
| <ul> <li>Depth of control panel</li> </ul>                        | 64  |
| O Distance from left edge of chassis to centre line of gas inlet  | 63  |
| © Distance from left edge of chassis to centre line of power cord | 267 |
| O Distance from rear edge of chassis to centre line of gas/power  | 42  |
|                                                                   |     |

| Cutout Dimensions                                                                                       | mm                 |
|---------------------------------------------------------------------------------------------------------|--------------------|
| Overall height of cutout                                                                                | 203                |
| Overall width of cutout                                                                                 | min 914            |
| Overall depth of cutout for projecting control panel<br>Overall depth of cutout for flush control panel | max 614<br>max 678 |

INDICATES CABINETRY DATUM -------